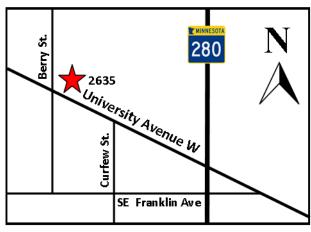

### MINNESOTA ENDOSCOPY CENTER

Located in the Westgate III Business Center

2635 University Ave. W., Suite #100, St. Paul, MN 55114

Phone: 612-435-8700

# **Driving Directions**

## From the North

- Take 35W South to Hwy. 280
- Stay straight to take Hwy 280 South
- Take the Territorial Rd / University Ave. exit
- Take the 2nd right onto University Ave. W.
- Drive 1 1/2 blocks. MN Endoscopy Center is on the right.

## From the South

- Take 35W North to 94 East
- Take the Hwy 280 exit on the left
- Keep right and take ramp toward University Ave.
- Take the 2nd left onto University Ave. W.
- Drive 1 1/2 blocks. MN Endoscopy Center is on the right.

### From the East

- Take 94 West towards Minneapolis
- Take the Hwy 280 exit (Exit 236)
- Keep right and take ramp toward University Ave.
- Take the 2nd left onto University Ave. W.
- Drive 1 1/2 blocks. MN Endoscopy Center is on the right.

### From the West

- Take 394 East
- Merge onto 94 East toward Saint Paul
- Take the Hwy 280 exit on the left
- Keep right and take ramp toward University Ave.
- Take the 2nd left onto University Ave. W.
- Drive 1 1/2 blocks. MN Endoscopy Center is on the right.