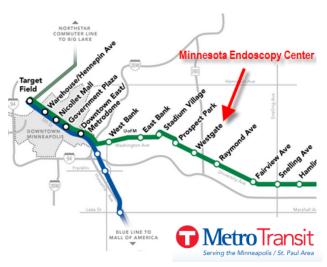

## Light Rail: On the Green Line

Minnesota Endoscopy Center is easily accessible by using Metro Transit's Light Rail system and is within walking distance (across the street) from the Green Line's Westgate stop.